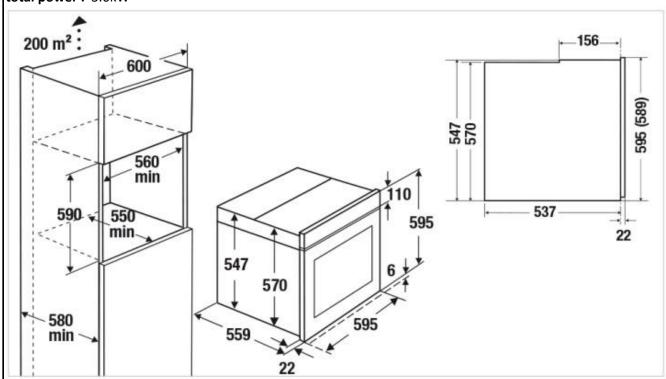

## **SPECIFICATION SHEET** - kitchen appliances

| BRAND:                         | Küppersbusch<br>für küchen mit stil                                                                                                                                                                         | Product Photo: |
|--------------------------------|-------------------------------------------------------------------------------------------------------------------------------------------------------------------------------------------------------------|----------------|
| ORIGIN:                        | Germany                                                                                                                                                                                                     | <b>1</b> 9:04  |
| SERIES:                        | Profession +                                                                                                                                                                                                | ₩ 13,U4        |
| PRODUCT<br>DESCRIPTION:        | Built-in electric oven, with: - elctronic touch control with red text display - Pyrolytic cleaning function - full glass front with door contact switch - 14 oven functions - 8 baking & roasting programme | Küppersbusch   |
| MODEL No.                      | BP 6550                                                                                                                                                                                                     | _              |
| FINISH/COLOUR:                 | Black glass stainless steel look                                                                                                                                                                            |                |
| DIMENSIONS:                    | Overall: 595 W x 595 H x 559 D mm<br>Opening: 560 W x 590 H x 580 D mm                                                                                                                                      |                |
| OPTIONAL<br>MATCHING<br>PARTS: |                                                                                                                                                                                                             |                |

## **Technical Informations:**

voltage/frequency: 220V/50-60Hz

total power: 3.6kW

## Minimum 200mm<sup>2</sup> at the back must be provided for ventilation.